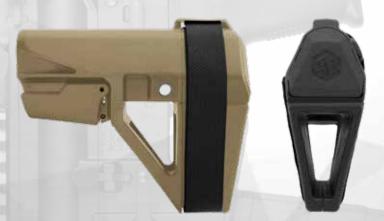

Designed for all platforms capable of accepting a mil-spec carbine receiver extension, the SBA5™ 5-position adjustable brace greatly enhances the usability of the firearm by adding an additional point of contact.

## **FEATURES**

- 5 position-adjustable
- Integral ambidextrous QD sling socket
- Arm cuff size based on the original SB15
- Comes with adjustable nylon strap for custom fit
- Veteran designed
- Made in the USA

| SPECIFICATIONS: SBA5                                                                                       |              |                                                              |                                                     |
|------------------------------------------------------------------------------------------------------------|--------------|--------------------------------------------------------------|-----------------------------------------------------|
| Gun Compatibility: All platforms capable of accepting a mil-spec carbine receiver extension (not included) |              | MSRP: \$124.99                                               | Part Number: Black: SBA5X-01-SB<br>FDE: SBA5X-02-SB |
| UPC: Black: 699618783490<br>FDE: 699618783506                                                              | Weight: 9 oz | Length: 6.2" Brace only<br>7.5" Collapsed<br>10.25" Extended | Width (max): 2.1"                                   |
| Does not include mil-spec carbine receiver extension                                                       |              | Strap Width: 1"                                              | Cavity Depth: 6"                                    |