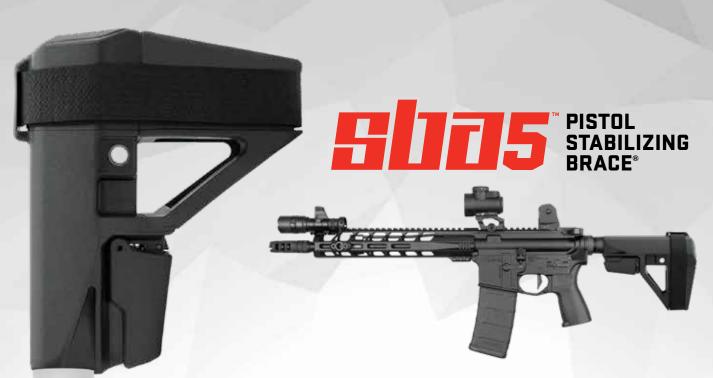

Designed for all platforms capable of accepting a mil-spec carbine receiver extension, the SBA5™ 5-position adjustable brace greatly enhances the usability of the firearm by adding an additional point of contact.

## **FEATURES**

- 5 position-adjustable
- Integral ambidextrous QD sling socket
- Arm cuff size based on the original SB15
- Comes with adjustable nylon strap for custom fit
- Veteran designed
- Made in the USA

| SPECIFICATIONS: SBA5                                                                                       |              |                                                              |                                                     |
|------------------------------------------------------------------------------------------------------------|--------------|--------------------------------------------------------------|-----------------------------------------------------|
| Gun Compatibility: All platforms capable of accepting a mil-spec carbine receiver extension (not included) |              | MSRP: \$124.99                                               | Part Number: Black: SBA5X-01-SB<br>FDE: SBA5X-02-SB |
| UPC: Black: 699618783490<br>FDE: 699618783506                                                              | Weight: 9 oz | Length: 6.2" Brace only<br>7.5" Collapsed<br>10.25" Extended | Width (max): 2.1"                                   |
| Does not include mil-spec carbine receiver extension                                                       |              | Strap Width: 1"                                              | Cavity Depth: 6"                                    |