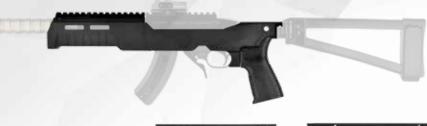

## FIXED AND TAKEDOWN KITS

Designed in partnership with Unity Tactical™, the SB22™ is a lightweight, modular chassis for the Ruger<sup>®</sup> 22 Charger<sup>™</sup>, Ruger 10/22<sup>®</sup>, and its clones. Able to accept M1913-compatible braces and stocks, the SB22 in either Fixed or Takedown, is the key component to the perfect pack qun.

## **FEATURES**

- · Lightweight, polymer chassis with aluminum insert, Picatinny (M1913) rear, and integral, ambidextrous QD sling socket
- Accepts standard AR-15 pistol grips (Reptilia® CQG™ Grip included)
- Includes Picatinny (M1913) Bridge Mount and Flat Top Cover
- Takedown Kit also includes M-Lok™ compatible handguard
- Made in the USA