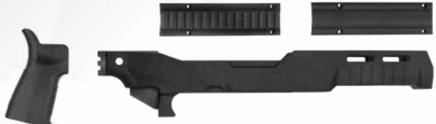

## FIXED AND TAKEDOWN KITS

Designed in partnership with Unity Tactical™, the SB22™ is a lightweight, modular chassis for the Ruger<sup>®</sup> 22 Charger<sup>™</sup>, Ruger 10/22<sup>®</sup>, and its clones. Able to accept M1913-compatible braces and stocks, the SB22 in either Fixed or Takedown, is the key component to the perfect pack qun.

## **FEATURES**

- · Lightweight, polymer chassis with aluminum insert, Picatinny (M1913) rear, and integral, ambidextrous QD sling socket
- Accepts standard AR-15 pistol grips (Reptilia® CQG™ Grip included)
- Includes Picatinny (M1913) Bridge Mount and Flat Top Cover
- Takedown Kit also includes M-Lok™ compatible handguard
- Made in the USA