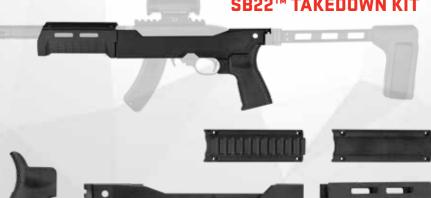

## FIXED AND TAKEDOWN KITS

Designed in partnership with Unity Tactical™, the SB22™ is a lightweight, modular chassis for the Ruger<sup>®</sup> 22 Charger<sup>™</sup>, Ruger 10/22<sup>®</sup>, and its clones. Able to accept M1913-compatible braces and stocks, the SB22 in either Fixed or Takedown, is the key component to the perfect pack qun.

## **FEATURES**

- · Lightweight, polymer chassis with aluminum insert, Picatinny (M1913) rear, and integral, ambidextrous QD sling socket
- Accepts standard AR-15 pistol grips (Reptilia® CQG™ Grip included)
- Includes Picatinny (M1913) Bridge Mount and Flat Top Cover
- Takedown Kit also includes M-Lok™ compatible handguard
- Made in the USA