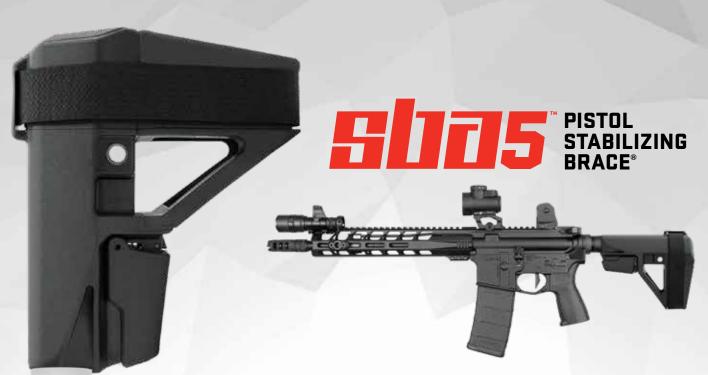

Designed for all platforms capable of accepting a mil-spec carbine receiver extension, the SBA5™ 5-position adjustable brace greatly enhances the usability of the firearm by adding an additional point of contact.

## **FEATURES**

- 5 position-adjustable
- Integral ambidextrous QD sling socket
- Arm cuff size based on the original SB15
- Comes with adjustable nylon strap for custom fit
- Veteran designed
- Made in the USA