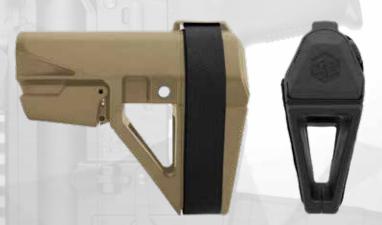

Designed for all platforms capable of accepting a mil-spec carbine receiver extension, the SBA5™ 5-position adjustable brace greatly enhances the usability of the firearm by adding an additional point of contact.

## **FEATURES**

- 5 position-adjustable
- Integral ambidextrous QD sling socket
- Arm cuff size based on the original SB15
- Comes with adjustable nylon strap for custom fit
- Veteran designed
- Made in the USA

| SPECIFICATIONS: SBA5                                                                                       |              |                                                              |                                                     |
|------------------------------------------------------------------------------------------------------------|--------------|--------------------------------------------------------------|-----------------------------------------------------|
| Gun Compatibility: All platforms capable of accepting a mil-spec carbine receiver extension (not included) |              | MSRP: \$124.99                                               | Part Number: Black: SBA5X-01-SB<br>FDE: SBA5X-02-SB |
| UPC: Black: 699618783490<br>FDE: 699618783506                                                              | Weight: 9 oz | Length: 6.2" Brace only<br>7.5" Collapsed<br>10.25" Extended | Width (max): 2.1"                                   |
| Does not include mil-spec carbine receiver extension                                                       |              | Strap Width: 1"                                              | Cavity Depth: 6"                                    |