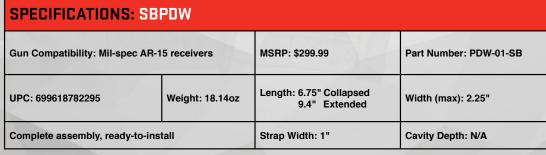

The SBPDW<sup>®</sup> brings 3-position adjustability to the AR pistol. Compatible with mil-spec bolt carrier groups and buffers, the SBPDW gives you all of the advantages of a pistol with improved control by adding an additional point of contact for stabilization.

**FISTOL** STABILIZING BRACE®

## **FEATURES**

- Designed in conjunction with Maxim Defense
- Complete assembly, ready-to-install
- 3-position adjustable
- Compatible with mil-spec bolt carrier groups and carbine buffers
- Comes with adjustable nylon strap for custom fit
- Veteran designed
- Made in the USA





\*Specifications Subject to Change